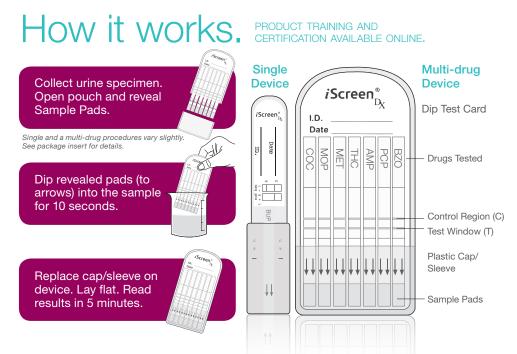

## Features & Benefits

- » CLIA-waived
- » Rapidly screen for a broad range of illicit and prescription drugs
- » 1-12 configurations available for a fully customizable urine testing program
- » Simple procedure: collect, dip and read—results in as little as five minutes
- » Test device remains in control of administrator

IMPORTANT PROCEDURE NOTE: Refer to product insert for complete instructions, limitations, and warnings. For in vitro diagnostic use only. Urine drug screen assay's provide only a preliminary analytical test result. A more specific alternate chemical method must be used in order to obtain a confirmed analytical result. Gas chromatography/mass spectrometry (GC/MS) or liquid chromatography/tandem mass spectrometry (LC/MS/MS) are the preferred confirmatory methods. Clinical consideration and professional judgement should be applied to any drug of abuse test result, particularly when preliminary positive results are indicated.