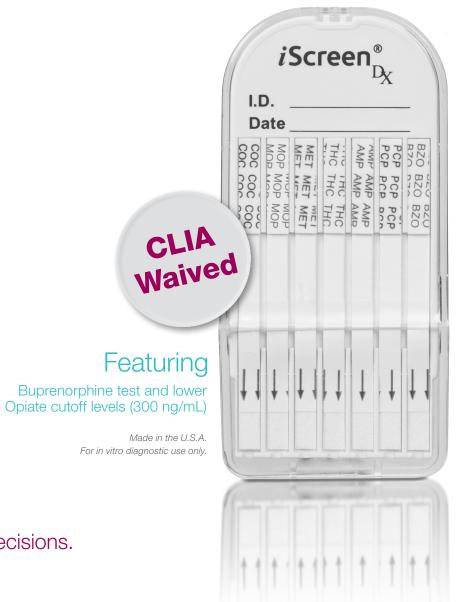

## iScreen® Dx Dip Card

Urine Drug Screening Device.

Make smart and informed decisions.

## Features & Benefits

- » CLIA-waived
- » Rapidly screen for a broad range of illicit and prescription drugs
- » 1-12 configurations available for a fully customizable urine testing program
- » Simple procedure: collect, dip and read—results in as little as five minutes
- » Test device remains in control of administrator

## Multi-drug Configurations (25 per box)

| Item #        | iScreen® Dx (Dip Card)                                          |
|---------------|-----------------------------------------------------------------|
| IS5 M-DX      | AMP, COC, MET, MOP-300, THC                                     |
| IS10-DX       | AMP, BAR, BZO, COC, MET, MOP-300, MTD, OXY, TCA, THC            |
| IS10-22015-DX | AMP, BAR, BZO, COC, MET, MDMA, MOP-300, MTD, PCP, THC           |
| IS10BUP-DX    | AMP, BAR, BUP, BZO, COC, THC, MET, MOP-300, MTD, OXY            |
| IS12-DX       | AMP, BAR, BZO, COC, MET, MDMA, MOP-300, MTD, OXY, PCP, TCA, THC |